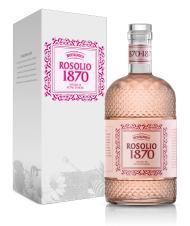

## Product details Infuso 1870 Rosolio (28% Vol. - 0.70 Lt) AST E

The skilful infusion of rose petals, fragrant and rich in essential oils in very fine alcohol, produces a spirituous beverage with a delicate, velvety, floral aroma that is extremely pleasant on the palate.

PACKAGE Description: Elegant Cardboard Box Pieces: 1

PRODUCT Article Code: IN0701805E Article Description: Infuso 1870 Rosolio (28% Vol. -0.70 Lt) AST E F.to/Cap: 0.70 lt Alchool: 28 % Vol. Case: Elegant Cardboard Box

## FEATURES

Color: antique rose Perfume: delicate, floral Taste: velvety, harmonic

SERVICE TEMPERATURE 10-14° GRADI

¢

Å

ALLERGENS NOTHING

**CERTIFICATIONS** AEO, IFS, BIO